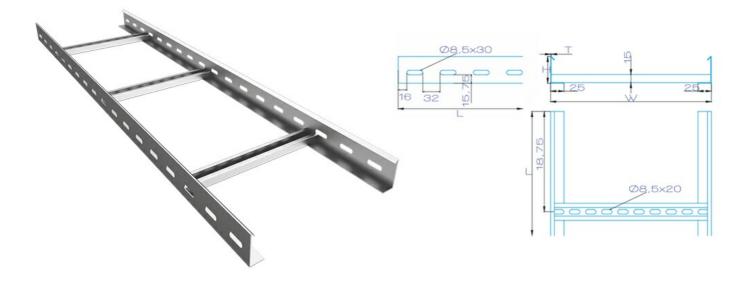

CABLE LADDER

1 / 1

HDG Steel Cable Ladder, Thickness: 1.2 mm, Width: 100 mm, Height: 60 mm, Length: 3000 mm

## Dimensions

| Width  | 100.0  |
|--------|--------|
| Height | 60.0   |
| Length | 3000.0 |
| Weight | 5.97   |
| Finish | HDG    |

The above design is only a sample of the options available, for reference purposes only. Our policy of continuous improvement may result in a change of specifications without notice. If any discrepancies might be between the data sheet values and standards, we reserve the rights to make technical changes. Our company will not be held responsible, as all or any of pictures, drawings, weights and dimensions details or other elements in this document are only indicative and must not be considered contractual. Contact our sales team for other specifications or custom made products.