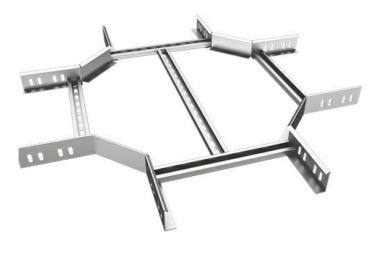

## Cross Horizontal Ladder Bend radius 300, HDG, Thickness: 1.5 mm, Height: 60 mm, Width: 100 mm

1 / 1

## Description

The cable systems' accessories offer to the entire cable system both, functionality and design advantages. Any of the accessories used is better and safer against cable slipping from the run while pulling and using, or cable damaging as may happen for on-site made accessories. Total versatile and certified system, gives the installation a high speed and quality.

Manufactured from different steel types and with different coatings, as per the project requirements and designation.

| Dimensions |       |
|------------|-------|
| Thickness  | 1.5   |
| Width      | 100.0 |
| Height     | 60.0  |
| Length     |       |
| Weight     | 2.57  |
| Finish     | HDG   |