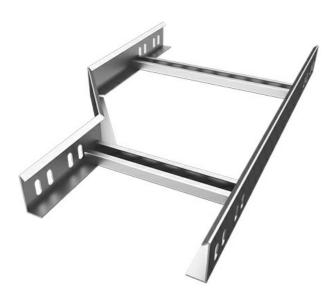

## Left Reducer Cable Ladder, PG, Thickness: 1.5 mm, Height: 60 mm, Reduction: 150-100 mm

## **Dimensions**

| Thickness | 1.5   |
|-----------|-------|
| Width     | 150.0 |
| Height    | 60.0  |
| Length    | 480.0 |
| Weight    | 1.37  |
| Finish    | PG    |

The above design is only a sample of the options available, for reference purposes only. Our policy of continuous improvement may result in a change of specifications without notice. If any discrepancies might be between the data sheet values and standards, we reserve the rights to make technical changes. Our company will not be held responsible, as all or any of pictures, drawings, weights and dimensions details or other elements in this document are only indicative and must not be considered contractual. Contact our sales team for other specifications or custom made products.