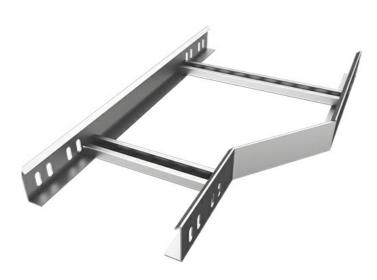

## Right Reducer Cable Ladder, HDG, Thickness: 1.5 mm, Height: 60 mm, Reduction: 150-100 mm

## **Dimensions**

| Thickness | 1.5   |
|-----------|-------|
| Width     | 150.0 |
| Height    | 60.0  |
| Length    | 480.0 |
| Weight    | 1.37  |
| Finish    | HDG   |

The above design is only a sample of the options available, for reference purposes only. Our policy of continuous improvement may result in a change of specifications without notice. If any discrepancies might be between the data sheet values and standards, we reserve the rights to make technical changes. Our company will not be held responsible, as all or any of pictures, drawings, weights and dimensions details or other elements in this document are only indicative and must not be considered contractual. Contact our sales team for other specifications or custom made products.