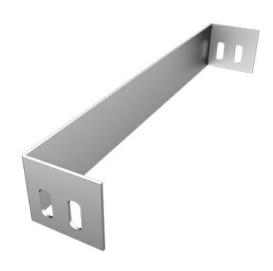

## Stop End Ladder, PG, Thickness: 1.5 mm, Height: 60 mm, Width: 100 mm

## **Dimensions**

| Thickness | 1.5   |
|-----------|-------|
| Width     | 100.0 |
| Height    | 60.0  |
| Length    | 52.0  |
| Weight    | 0.25  |
| Finish    | PG    |

The above design is only a sample of the options available, for reference purposes only. Our policy of continuous improvement may result in a change of specifications without notice. If any discrepancies might be between the data sheet values and standards, we reserve the rights to make technical changes. Our company will not be held responsible, as all or any of pictures, drawings, weights and dimensions details or other elements in this document are only indicative and must not be considered contractual. Contact our sales team for other specifications or custom made products.