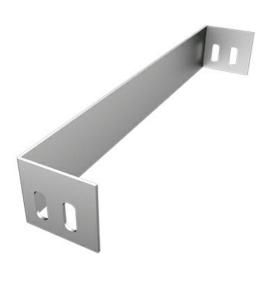

## Stop End Ladder, HDG, Thickness: 1.5 mm, Height: 60 mm, Width: 100 mm

Manufactured from different steel types and with different coatings, as per the project requirements and designation.

| Dimensions |       |
|------------|-------|
| Thickness  | 1.5   |
| Width      | 100.0 |
| Height     | 60.0  |
| Length     | 52.0  |
| Weight     | 0.25  |
| Finish     | HDG   |