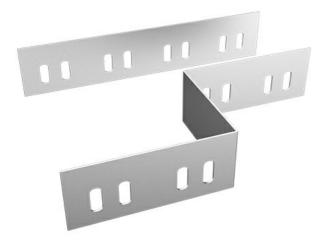

## Left Reducer Connection (Set) Cable Trays, PG, Thickness: 1.5 mm, Height: 35 mm, Reduction [set]: 25 mm

## Description

The cable systems' accessories offer to the entire cable system both, functionality and design advantages. Any of the accessories used is better and safer against cable slipping from the run while pulling and using, or cable damaging as may happen for on-site made accessories. Total versatile and certified system, gives the installation a high speed and quality.

## Dimensions

| Thickness | 1.5   |
|-----------|-------|
| Width     | 25.0  |
| Height    | 35.0  |
| Length    | 250.0 |
| Weight    | 0.22  |
| Finish    | PG    |

The above design is only a sample of the options available, for reference purposes only. Our policy of continuous improvement may result in a change of specifications without notice. If any discrepancies might be between the data sheet values and standards, we reserve the rights to make technical changes. Our company will not be held responsible, as all or any of pictures, drawings, weights and dimensions details or other elements in this document are only indicative and must not be considered contractual. Contact our sales team for other specifications or custom made products.