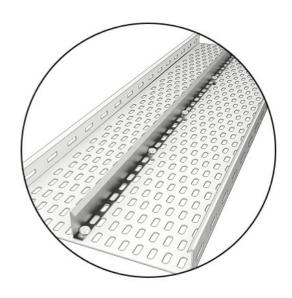

## Barrier Strip WRF Cable Trays, HDG, Thickness: 1 mm, Height: 35 mm

| Thickness | 1      |
|-----------|--------|
| Width     | 15.0   |
| Height    | 35.0   |
| Length    | 3000.0 |
| Weight    | 0.47   |
| Finish    | HDG    |

The above design is only a sample of the options available, for reference purposes only. Our policy of continuous improvement may result in a change of specifications without notice. If any discrepancies might be between the data sheet values and standards, we reserve the rights to make technical changes. Our company will not be held responsible, as all or any of pictures, drawings, weights and dimensions details or other elements in this document are only indicative and must not be considered contractual. Contact our sales team for other specifications or custom made products.