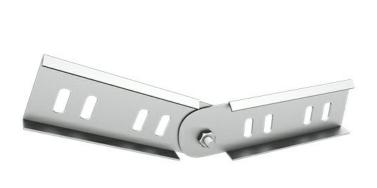

## Adjustable Vertical Connector Cable Trays WRF, HDG, Thickness: 1 mm, Height: 35 mm

## **Description**

The cable systems' accessories offer to the entire cable system both, functionality and design advantages. Any of the accessories used is better and safer against cable slipping from the run while pulling and using, or cable damaging as may happen for on-site made accessories. Total versatile and certified system, gives the installation a high speed and quality.

## **Dimensions**

| Thickness | 1     |
|-----------|-------|
| Width     | 15.0  |
| Height    | 35.0  |
| Length    | 250.0 |
| Weight    | 0.17  |
| Finish    | HDG   |

The above design is only a sample of the options available, for reference purposes only. Our policy of continuous improvement may result in a change of specifications without notice. If any discrepancies might be between the data sheet values and standards, we reserve the rights to make technical changes. Our company will not be held responsible, as all or any of pictures, drawings, weights and dimensions details or other elements in this document are only indicative and must not be considered contractual. Contact our sales team for other specifications or custom made products.