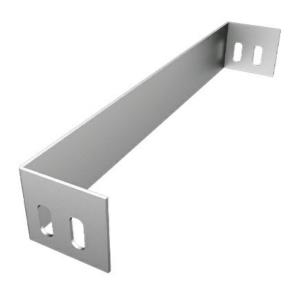

## Stop End Cable Trays, PG, Thickness: 1.5 mm, Height: 35 mm, Width: 100 mm

## **Dimensions**

| Thickness | 1.5   |
|-----------|-------|
| Width     | 100.0 |
| Height    | 35.0  |
| Length    | 52.0  |
| Weight    | 0.14  |
| Finish    | PG    |

The above design is only a sample of the options available, for reference purposes only. Our policy of continuous improvement may result in a change of specifications without notice. If any discrepancies might be between the data sheet values and standards, we reserve the rights to make technical changes. Our company will not be held responsible, as all or any of pictures, drawings, weights and dimensions details or other elements in this document are only indicative and must not be considered contractual. Contact our sales team for other specifications or custom made products.