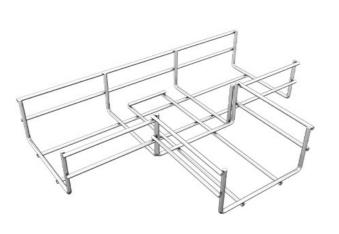

## Tee Horizontal Bend Wire Mesh Cable Trays, SS, Wire Diameter: 4 mm, Height: 35 mm, Width: 100 mm

1 / 1

## Description

The cable systems' accessories offer to the entire cable system both, functionality and design advantages. Any of the accessories used is better and safer against cable slipping from the run while pulling and using, or cable damaging as may happen for on-site made accessories. Total versatile and certified system, gives the installation a high speed and quality.

Manufactured from different steel types and with different coatings, as per the project requirements and designation.

| Dimensions |       |
|------------|-------|
| Thickness  | 4     |
| Width      | 100.0 |
| Height     | 35.0  |
| Length     |       |
| Weight     | 0.26  |
| Finish     | SS    |