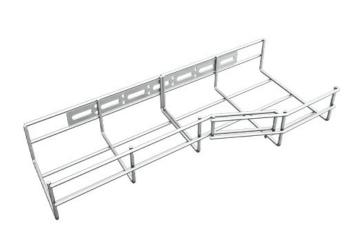

## Reducer Bend Wire Mesh Cable Trays, EG, Wire Diameter: 4 mm, Height: 35 mm, Reduction: 150-100 mm

## **Description**

The cable systems' accessories offer to the entire cable system both, functionality and design advantages. Any of the accessories used is better and safer against cable slipping from the run while pulling and using, or cable damaging as may happen for on-site made accessories. Total versatile and certified system, gives the installation a high speed and quality.