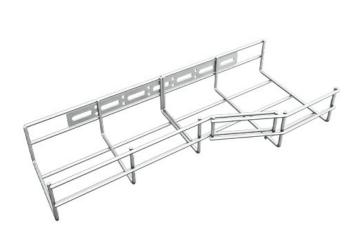

## Reducer Bend Wire Mesh Cable Trays, HDG, Wire Diameter: 4 mm, Height: 35 mm, Reduction: 150-100 mm

## **Description**

The cable systems' accessories offer to the entire cable system both, functionality and design advantages. Any of the accessories used is better and safer against cable slipping from the run while pulling and using, or cable damaging as may happen for on-site made accessories. Total versatile and certified system, gives the installation a high speed and quality.

## **Dimensions**

| Thickness | 4     |
|-----------|-------|
| Width     | 150.0 |
| Height    | 35.0  |
| Length    |       |
| Weight    | 0.41  |
| Finish    | HDG   |

The above design is only a sample of the options available, for reference purposes only. Our policy of continuous improvement may result in a change of specifications without notice. If any discrepancies might be between the data sheet values and standards, we reserve the rights to make technical changes. Our company will not be held responsible, as all or any of pictures, drawings, weights and dimensions details or other elements in this document are only indicative and must not be considered contractual. Contact our sales team for other specifications or custom made products.