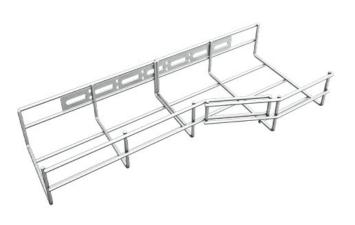

## Reducer Bend Wire Mesh Cable Trays, SS, Wire Diameter: 4 mm, Height: 35 mm, Reduction: 150-100 mm

## Description

The cable systems' accessories offer to the entire cable system both, functionality and design advantages. Any of the accessories used is better and safer against cable slipping from the run while pulling and using, or cable damaging as may happen for on-site made accessories. Total versatile and certified system, gives the installation a high speed and quality.

Manufactured from different steel types and with different coatings, as per the project requirements and designation.

## Dimensions

| Thickness | 4     |
|-----------|-------|
| Width     | 150.0 |
| Height    | 35.0  |
| Length    |       |
| Weight    | 0.41  |
| Finish    | SS    |

The above design is only a sample of the options available, for reference purposes only. Our policy of continuous improvement may result in a change of specifications without notice. If any discrepancies might be between the data sheet values and standards, we reserve the rights to make technical changes. Our company will not be held responsible, as all or any of pictures, drawings, weights and dimensions details or other elements in this document are only indicative and must not be considered contractual. Contact our sales team for other specifications or custom made products.