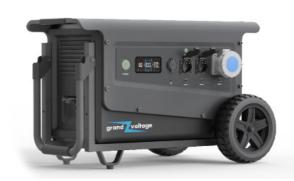

## Grand Voltage GVW5-EE 5000W Power Station

## **General Specifications**

| Capacity           | 5040.0 Wh                                    |
|--------------------|----------------------------------------------|
| AC Output (Rated)  | 5000.0 W                                     |
| AC Output (Peak)   | 7000.0 W                                     |
| USB-A Output       | 5V/3A; 9V/2A; 12V/1.5A (18W Max); 5V/2A      |
| USB-A No.          | 1.0                                          |
| USB-C Output       | 5V/3A; 7V/2.4A; 9V/1.8A; 12V/1.5A            |
| USB-C No.          | 1.0                                          |
| AC Charge Input    | 16A Max; 2500W Max                           |
| PV(Anderson) Input | 12~150Vdc; MPPT 18-140V 15A Max (2100W Max); |
| Waveform           | Sine Wave                                    |
| IP Rating          | IP54                                         |