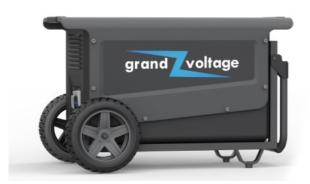

## Grand Voltage GVW5-EE 5000W Power Station

## **Dimensions & Weight**

| Width  | 512.0 mm |
|--------|----------|
| Height | 502.0 mm |
| Weight | 68.0 Kg  |
| Length | 852.2 mm |

The above design is only a sample of the options available, for reference purposes only. Our policy of continuous improvement may result in a change of specifications without notice. If any discrepencies might be between the data sheet values and standards, we reserve the rights to make technical changes. Our company will not be held responsible, as all or any of pictures, drawings, weights and dimensions details or other elements in this document are only indicative and must not be considered contractual. Contact our sales team for other specifications or custom made products.