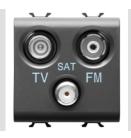

| Category    | TV/FM/SAT socket-outlet           | Description  | Direct                                |
|-------------|-----------------------------------|--------------|---------------------------------------|
| Colour      | Satin black                       | Attenuation  | 0 dB                                  |
| Connectors  | TV-FM-SAT                         | Standard     | EN 60728-4; IEC 61169-2; IEC 61169-24 |
| No. modules | 2                                 | Cable fixing | With screw                            |
| Case        | Pressure casting zamak metal body | Electrocod   | 0131                                  |
| Material    | Technopolymer                     |              |                                       |