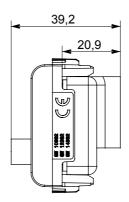

horuSmart range of plates.

| Category    | TV/FM/SAT socket-outlet           | Description  | Direct                                |
|-------------|-----------------------------------|--------------|---------------------------------------|
| Colour      | Satin black                       | Attenuation  | 0 dB                                  |
| Connectors  | TV-FM-SAT                         | Standard     | EN 60728-4; IEC 61169-2; IEC 61169-24 |
| No. modules | 2                                 | Cable fixing | With screw                            |
| Case        | Pressure casting zamak metal body | Electrocod   | 0131                                  |
| Material    | Technopolymer                     |              |                                       |



## **DIMENSIONAL**





## STANDARDS/APPROVALS