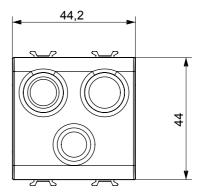

ruSmart range of plates.

| Category    | TV/FM/SAT socket-outlet           | Description  | Direct                                |
|-------------|-----------------------------------|--------------|---------------------------------------|
| Colour      | Satin black                       | Attenuation  | 0 dB                                  |
| Connectors  | TV-FM-SAT                         | Standard     | EN 60728-4; IEC 61169-2; IEC 61169-24 |
| No. modules | 2                                 | Cable fixing | With screw                            |
| Case        | Pressure casting zamak metal body | Electrocod   | 0131                                  |
| Material    | Technopolymer                     |              |                                       |



## **DIMENSIONAL**





## STANDARDS/APPROVALS