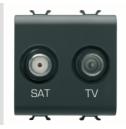

| Category    | TV/SAT socket-outlet              | Description  | Direct                                |
|-------------|-----------------------------------|--------------|---------------------------------------|
| Colour      | Satin black                       | Attenuation  | 0 dB                                  |
| Connectors  | TV-SAT                            | Standard     | EN 60728-4; IEC 61169-2; IEC 61169-24 |
| No. modules | 2                                 | Cable fixing | With screw                            |
| Case        | Pressure casting zamak metal body | Electrocod   | 0131                                  |
| Material    | Technopolymer                     |              |                                       |