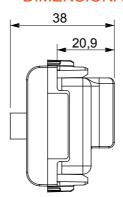

horuSmart range of plates.

| Category    | TV/SAT socket-outlet              | Description  | Direct                                |
|-------------|-----------------------------------|--------------|---------------------------------------|
| Colour      | Satin black                       | Attenuation  | 0 dB                                  |
| Connectors  | TV-SAT                            | Standard     | EN 60728-4; IEC 61169-2; IEC 61169-24 |
| No. modules | 2                                 | Cable fixing | With screw                            |
| Case        | Pressure casting zamak metal body | Electrocod   | 0131                                  |
| Material    | Technopolymer                     |              |                                       |



## **DIMENSIONAL**





## STANDARDS/APPROVALS