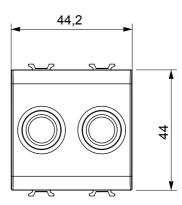

ruSmart range of plates.

| Category    | TV/SAT socket-outlet              | Description  | Direct                                |
|-------------|-----------------------------------|--------------|---------------------------------------|
| Colour      | Satin black                       | Attenuation  | 0 dB                                  |
| Connectors  | TV-SAT                            | Standard     | EN 60728-4; IEC 61169-2; IEC 61169-24 |
| No. modules | 2                                 | Cable fixing | With screw                            |
| Case        | Pressure casting zamak metal body | Electrocod   | 0131                                  |
| Material    | Technopolymer                     |              |                                       |



## **DIMENSIONAL**





## STANDARDS/APPROVALS