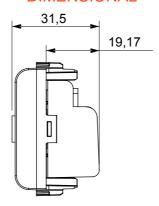

| Category           | TV socket-outlet                  | Description  | Through wiring          |
|--------------------|-----------------------------------|--------------|-------------------------|
| Colour             | Glossy Titanium                   | Attenuation  | 10 dB                   |
| Frequency          | 5-2400 MHz                        | Shielding    | Class A                 |
| For connector type | IEC-Male                          | Standard     | EN 60728-4; IEC 61169-2 |
| No. modules        | 1                                 | Cable fixing | With screw              |
| Case               | Pressure casting zamak metal body | Electrocod   | 0131                    |
| Material           | Technopolymer                     |              |                         |