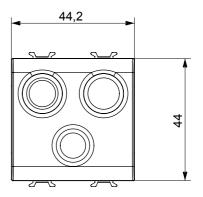

art range of plates.

| Category    | TV/FM/SAT socket-outlet           | Description  | Direct                                |
|-------------|-----------------------------------|--------------|---------------------------------------|
| Colour      | Glossy white                      | Attenuation  | 0 dB                                  |
| Connectors  | TV-FM-SAT                         | Standard     | EN 60728-4; IEC 61169-2; IEC 61169-24 |
| No. modules | 2                                 | Cable fixing | With screw                            |
| Case        | Pressure casting zamak metal body | Electrocod   | 0131                                  |
| Material    | Technopolymer                     |              |                                       |



## STANDARDS/APPROVALS





www.gewiss.com sat@gewiss.com Last update 30/10/2024