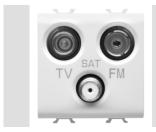

| Category    | TV/FM/SAT socket-outlet           | Description  | Direct                                |
|-------------|-----------------------------------|--------------|---------------------------------------|
| Colour      | Glossy white                      | Attenuation  | 0 dB                                  |
| Connectors  | TV-FM-SAT                         | Standard     | EN 60728-4; IEC 61169-2; IEC 61169-24 |
| No. modules | 2                                 | Cable fixing | With screw                            |
| Case        | Pressure casting zamak metal body | Electrocod   | 0131                                  |
| Material    | Technopolymer                     |              |                                       |