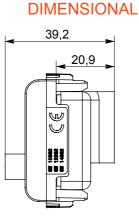

Smart range of plates.

| Category    | TV/FM/SAT socket-outlet           | Description  | Direct                                |
|-------------|-----------------------------------|--------------|---------------------------------------|
| Colour      | Glossy white                      | Attenuation  | 0 dB                                  |
| Connectors  | TV-FM-SAT                         | Standard     | EN 60728-4; IEC 61169-2; IEC 61169-24 |
| No. modules | 2                                 | Cable fixing | With screw                            |
| Case        | Pressure casting zamak metal body | Electrocod   | 0131                                  |
| Material    | Technopolymer                     |              |                                       |



## STANDARDS/APPROVALS





www.gewiss.com sat@gewiss.com Last update 30/10/2024