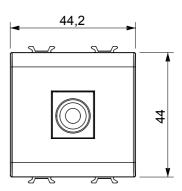

rts for rectangular, square and round boxes, endless combinations can be created with the ChoruSmart range of plates.

| Category           | TV/SAT socket-outlet  | Description  | Direct            |
|--------------------|-----------------------|--------------|-------------------|
| Colour             | Natural satin beige   | Attenuation  | 0 dB              |
| Frequency          | 5-2400 MHz            | Shielding    | Class A           |
| For connector type | F-Female              | Standard     | IEC 61169-24      |
| No. modules        | 2                     | Cable fixing | Pressure-operated |
| Case               | Plastic material body | Electrocod   | 0131              |
| Material           | Technopolymer         |              |                   |



## **DIMENSIONAL**





## STANDARDS/APPROVALS