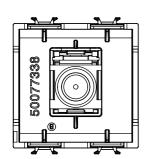

| Category           | TV/SAT socket-outlet  | Description  | Direct            |
|--------------------|-----------------------|--------------|-------------------|
| Colour             | Natural satin beige   | Attenuation  | 0 dB              |
| Frequency          | 5-2400 MHz            | Shielding    | Class A           |
| For connector type | F-Female              | Standard     | IEC 61169-24      |
| No. modules        | 2                     | Cable fixing | Pressure-operated |
| Case               | Plastic material body | Electrocod   | 0131              |
| Material           | Technopolymer         |              |                   |