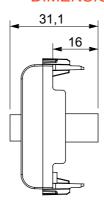

ports for rectangular, square and round boxes, endless combinations can be created with the ChoruSmart range of plates.

| Category           | TV/SAT socket-outlet  | Description  | Direct            |
|--------------------|-----------------------|--------------|-------------------|
| Colour             | Natural satin beige   | Attenuation  | 0 dB              |
| Frequency          | 5-2400 MHz            | Shielding    | Class A           |
| For connector type | F-Female              | Standard     | IEC 61169-24      |
| No. modules        | 2                     | Cable fixing | Pressure-operated |
| Case               | Plastic material body | Electrocod   | 0131              |
| Material           | Technopolymer         |              |                   |



## **DIMENSIONAL**





## STANDARDS/APPROVALS