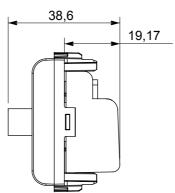

ocket-outlet              | Description  | Through wiring           |
|--------------------|-----------------------------------|--------------|--------------------------|
| Colour             | Satin White                       | Attenuation  | 5 dB                     |
| Frequency          | 5-2400 MHz                        | Shielding    | Class A                  |
| For connector type | F-Female                          | Standard     | EN 60728-4; IEC 61169-24 |
| No. modules        | 1                                 | Cable fixing | With screw               |
| Case               | Pressure casting zamak metal body | Electrocod   | 0131                     |
| Material           | Technopolymer                     |              |                          |



## **DIMENSIONAL**





## STANDARDS/APPROVALS