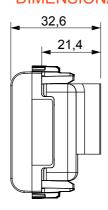

g supports for rectangular, square and round boxes, endless combinations can be created with the ChoruSmart range of plates.

| Category    | TV/FM socket-outlet               | Description  | Direct                  |
|-------------|-----------------------------------|--------------|-------------------------|
| Colour      | Satin White                       | Attenuation  | 0 dB                    |
| Connectors  | TV-FM                             | Standard     | EN 60728-4; IEC 61169-2 |
| No. modules | 2                                 | Cable fixing | With screw              |
| Case        | Pressure casting zamak metal body | Electrocod   | 0131                    |
| Material    | Technopolymer                     |              |                         |



## **DIMENSIONAL**





## STANDARDS/APPROVALS