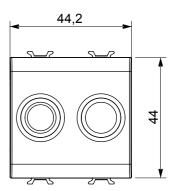

supports for rectangular, square and round boxes, endless combinations can be created with the ChoruSmart range of plates.

| Category    | TV/FM socket-outlet               | Description  | Direct                  |
|-------------|-----------------------------------|--------------|-------------------------|
| Colour      | Satin White                       | Attenuation  | 0 dB                    |
| Connectors  | TV-FM                             | Standard     | EN 60728-4; IEC 61169-2 |
| No. modules | 2                                 | Cable fixing | With screw              |
| Case        | Pressure casting zamak metal body | Electrocod   | 0131                    |
| Material    | Technopolymer                     |              |                         |



## **DIMENSIONAL**





## STANDARDS/APPROVALS