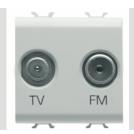

| Category    | TV/FM socket-outlet               | Description  | Direct                  |
|-------------|-----------------------------------|--------------|-------------------------|
| Colour      | Satin White                       | Attenuation  | 0 dB                    |
| Connectors  | TV-FM                             | Standard     | EN 60728-4; IEC 61169-2 |
| No. modules | 2                                 | Cable fixing | With screw              |
| Case        | Pressure casting zamak metal body | Electrocod   | 0131                    |
| Material    | Technopolymer                     |              |                         |