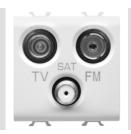

| Category    | TV/FM/SAT socket-outlet           | Description  | Direct                                |
|-------------|-----------------------------------|--------------|---------------------------------------|
| Colour      | Satin White                       | Attenuation  | 0 dB                                  |
| Connectors  | TV-FM-SAT                         | Standard     | EN 60728-4; IEC 61169-2; IEC 61169-24 |
| No. modules | 2                                 | Cable fixing | With screw                            |
| Case        | Pressure casting zamak metal body | Electrocod   | 0131                                  |
| Material    | Technopolymer                     |              |                                       |