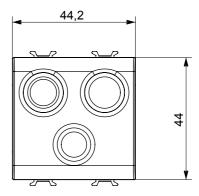

horuSmart range of plates.

| Category    | TV/FM/SAT socket-outlet           | Description  | Direct                                |
|-------------|-----------------------------------|--------------|---------------------------------------|
| Colour      | Satin White                       | Attenuation  | 0 dB                                  |
| Connectors  | TV-FM-SAT                         | Standard     | EN 60728-4; IEC 61169-2; IEC 61169-24 |
| No. modules | 2                                 | Cable fixing | With screw                            |
| Case        | Pressure casting zamak metal body | Electrocod   | 0131                                  |
| Material    | Technopolymer                     |              |                                       |

## **DIMENSIONAL**





## STANDARDS/APPROVALS