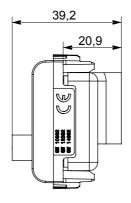

ChoruSmart range of plates.

| Category    | TV/FM/SAT socket-outlet           | Description  | Direct                                |
|-------------|-----------------------------------|--------------|---------------------------------------|
| Colour      | Satin White                       | Attenuation  | 0 dB                                  |
| Connectors  | TV-FM-SAT                         | Standard     | EN 60728-4; IEC 61169-2; IEC 61169-24 |
| No. modules | 2                                 | Cable fixing | With screw                            |
| Case        | Pressure casting zamak metal body | Electrocod   | 0131                                  |
| Material    | Technopolymer                     |              |                                       |

## **DIMENSIONAL**





## STANDARDS/APPROVALS