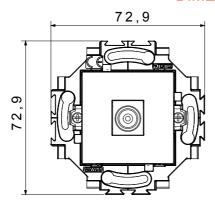

and with different modularities, from 1 to 5-gang, can be installed in both horizontal and vertical positions. The series, developed around a core of monobloc devices, is available in two colours: white and ivory, both with a glossy finish. Expandable with ChorusSmart modular devices.

| Category                  | TV socket-outlet     | Colour         | Ivory     |
|---------------------------|----------------------|----------------|-----------|
| Material                  | Technopolymer        | Finishing      | Glossy    |
| Description               | Direct               | Attenuation    | 0 dB      |
| Fixing                    | With clutches/Screws | Glow wire test | 850 °C    |
| Thermo-pressure with ball | 125 °C               | Standard       | IEC 60169 |

## **DIMENSIONAL**





## **TECHNICAL SYMBOLOGY**



## STANDARDS/APPROVALS