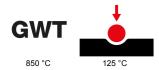

| Category                  | TV socket-outlet     | Colour         | Ivory     |
|---------------------------|----------------------|----------------|-----------|
| Material                  | Technopolymer        | Finishing      | Glossy    |
| Description               | Direct               | Attenuation    | 0 dB      |
| Fixing                    | With clutches/Screws | Glow wire test | 850 °C    |
| Thermo-pressure with ball | 125 °C               | Standard       | IEC 60169 |

## STANDARDS/APPROVALS