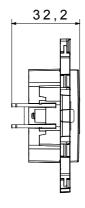

d with different modularities, from 1 to 5-gang, can be installed in both horizontal and vertical positions. The series, developed around a core of monobloc devices, is available in two colours: white and ivory, both with a glossy finish. Expandable with ChorusSmart modular devices.

| Category                  | TV socket-outlet     | Colour         | Ivory     |
|---------------------------|----------------------|----------------|-----------|
| Material                  | Technopolymer        | Finishing      | Glossy    |
| Description               | Direct               | Attenuation    | 0 dB      |
| Fixing                    | With clutches/Screws | Glow wire test | 850 °C    |
| Thermo-pressure with ball | 125 °C               | Standard       | IEC 60169 |

## **DIMENSIONAL**





## **TECHNICAL SYMBOLOGY**



## STANDARDS/APPROVALS