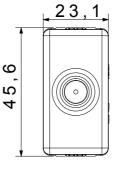

n        | Through wiring                    |
|--------------|--------------------------|--------------------|-----------------------------------|
| Туре         | -                        | Colour             | Black                             |
| Attenuation  | 10 dB                    | Frequency          | 5-2400 MHz                        |
| Shielding    | Class A                  | For connector type | F-Female                          |
| Standard     | EN 60728-4; IEC 61169-24 | No. SYSTEM modules | 1                                 |
| Cable fixing | With screw               | Case               | Pressure casting zamak metal body |
| Material     | Technopolymer            | Electrocod         | 0131                              |

DIMENSIONAL



## STANDARDS/APPROVALS

CE





GEWISS S.p.A. Via Domenico Bosatelli 1 24069 Cenate Sotto - Bergamo - Italy tel. +39 035 94 61 11 fax +39 035 94 69 09

www.gewiss.com sat@gewiss.com Last update 30/10/2024 Data, measures, designs and pictures are shown only as informative purposes, and could be changed without previous notice