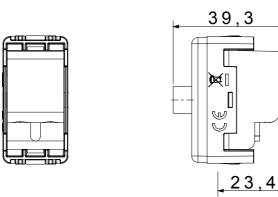

T socket-outlet     | Description        | Through wiring                    |
|--------------|--------------------------|--------------------|-----------------------------------|
| Туре         | -                        | Colour             | Black                             |
| Attenuation  | 10 dB                    | Frequency          | 5-2400 MHz                        |
| Shielding    | Class A                  | For connector type | F-Female                          |
| Standard     | EN 60728-4; IEC 61169-24 | No. SYSTEM modules | 1                                 |
| Cable fixing | With screw               | Case               | Pressure casting zamak metal body |
| Material     | Technopolymer            | Electrocod         | 0131                              |

DIMENSIONAL



## STANDARDS/APPROVALS

CE





GEWISS S.p.A. Via Domenico Bosatelli 1 24069 Cenate Sotto - Bergamo - Italy tel. +39 035 94 61 11 fax +39 035 94 69 09

www.gewiss.com sat@gewiss.com Last update 30/10/2024 Data, measures, designs and pictures are shown only as informative purposes, and could be changed without previous notice