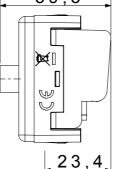

ion        | Through wiring                    |
|--------------|--------------------------|--------------------|-----------------------------------|
| Туре         | -                        | Colour             | Black                             |
| Attenuation  | 10 dB                    | Frequency          | 5-2400 MHz                        |
| Shielding    | Class A                  | For connector type | F-Female                          |
| Standard     | EN 60728-4; IEC 61169-24 | No. SYSTEM modules | 1                                 |
| Cable fixing | With screw               | Case               | Pressure casting zamak metal body |
| Material     | Technopolymer            | Electrocod         | 0131                              |

DIMENSIONAL



## STANDARDS/APPROVALS

CE





GEWISS S.p.A. Via Domenico Bosatelli 1 24069 Cenate Sotto - Bergamo - Italy tel. +39 035 94 61 11 fax +39 035 94 69 09

www.gewiss.com sat@gewiss.com Last update 30/10/2024 Data, measures, designs and pictures are shown only as informative purposes, and could be changed without previous notice