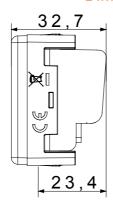

ket-outlet        | Description        | Through wiring                    |
|--------------|-------------------------|--------------------|-----------------------------------|
| Туре         | -                       | Colour             | White                             |
| Attenuation  | 10 dB                   | Frequency          | 5-2400 MHz                        |
| Shielding    | Class A                 | For connector type | IEC-Male                          |
| Standard     | EN 60728-4; IEC 61169-2 | No. SYSTEM modules | 1                                 |
| Cable fixing | With screw              | Case               | Pressure casting zamak metal body |
| Material     | Technopolymer           | Electrocod         | 0131                              |

## **DIMENSIONAL**







## STANDARDS/APPROVALS