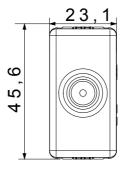

t-outlet        | Description        | Through wiring                    |
|--------------|-------------------------|--------------------|-----------------------------------|
| Туре         | -                       | Colour             | White                             |
| Attenuation  | 10 dB                   | Frequency          | 5-2400 MHz                        |
| Shielding    | Class A                 | For connector type | IEC-Male                          |
| Standard     | EN 60728-4; IEC 61169-2 | No. SYSTEM modules | 1                                 |
| Cable fixing | With screw              | Case               | Pressure casting zamak metal body |
| Material     | Technopolymer           | Electrocod         | 0131                              |

## **DIMENSIONAL**







## STANDARDS/APPROVALS