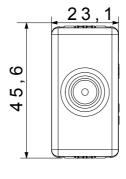

t-outlet        | Description        | Through wiring                    |
|--------------|-------------------------|--------------------|-----------------------------------|
| Туре         | -                       | Colour             | White                             |
| Attenuation  | 5 dB                    | Frequency          | 5-2400 MHz                        |
| Shielding    | Class A                 | For connector type | IEC-Male                          |
| Standard     | EN 60728-4; IEC 61169-2 | No. SYSTEM modules | 1                                 |
| Cable fixing | With screw              | Case               | Pressure casting zamak metal body |
| Material     | Technopolymer           | Electrocod         | 0131                              |

## **DIMENSIONAL**







## STANDARDS/APPROVALS