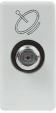

The range includes commands, socket- outlets, protection, indicators, connectors and devices for the control,

safety and comfort of your home.

| Category     | TV/SAT socket-outlet     | Description        | Direct                            |
|--------------|--------------------------|--------------------|-----------------------------------|
| Туре         | With passage of current  | Colour             | White                             |
| Attenuation  | 0 dB                     | Frequency          | 5-2400 MHz                        |
| Shielding    | Class A                  | For connector type | F-Female                          |
| Standard     | EN 60728-4; IEC 61169-24 | No. SYSTEM modules | 1                                 |
| Cable fixing | With screw               | Case               | Pressure casting zamak metal body |
| Material     | Technopolymer            | Electrocod         | 0131                              |