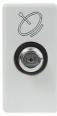

The range includes commands, socket- outlets, protection, indicators, connectors and devices for the control,

safety and comfort of your home.

| Category     | TV/SAT socket-outlet     | Description        | Direct                            |
|--------------|--------------------------|--------------------|-----------------------------------|
| Туре         | With passage of current  | Colour             | White                             |
| Attenuation  | 0 dB                     | Frequency          | 5-2400 MHz                        |
| Shielding    | Class A                  | For connector type | F-Female                          |
| Standard     | EN 60728-4; IEC 61169-24 | No. SYSTEM modules | 1                                 |
| Cable fixing | With screw               | Case               | Pressure casting zamak metal body |
| Material     | Technopolymer            | Electrocod         | 0131                              |