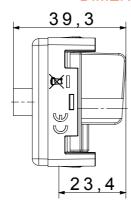

outlet     | Description        | Direct                            |
|--------------|--------------------------|--------------------|-----------------------------------|
| Туре         | With passage of current  | Colour             | White                             |
| Attenuation  | 0 dB                     | Frequency          | 5-2400 MHz                        |
| Shielding    | Class A                  | For connector type | F-Female                          |
| Standard     | EN 60728-4; IEC 61169-24 | No. SYSTEM modules | 1                                 |
| Cable fixing | With screw               | Case               | Pressure casting zamak metal body |
| Material     | Technopolymer            | Electrocod         | 0131                              |

## **DIMENSIONAL**







## STANDARDS/APPROVALS