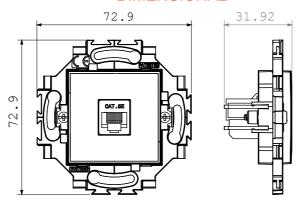

white and ivory, both with a glossy finish. Expandable with ChorusSmart modular devices.

| Category       | Data socket   | Colour                    | White                |
|----------------|---------------|---------------------------|----------------------|
| Material       | Technopolymer | Finishing                 | Glossy               |
| Description    | RJ45          | Use category              | 5e                   |
| Cables         | FTP           | Connection                | Toolless             |
| Number pairs   | 4             | Fixing                    | With clutches/Screws |
| Glow wire test | 850 °C        | Thermo-pressure with ball | 125 °C               |
| Standard       | EN 50173      |                           |                      |

## **DIMENSIONAL**



## **TECHNICAL SYMBOLOGY**



## STANDARDS/APPROVALS