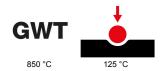

| Category       | Data socket   | Colour                    | White                |
|----------------|---------------|---------------------------|----------------------|
| Material       | Technopolymer | Finishing                 | Glossy               |
| Description    | RJ45          | Use category              | 5e                   |
| Cables         | FTP           | Connection                | Toolless             |
| Number pairs   | 4             | Fixing                    | With clutches/Screws |
| Glow wire test | 850 °C        | Thermo-pressure with ball | 125 °C               |
| Standard       | EN 50173      |                           |                      |

## **TECHNICAL SYMBOLOGY**