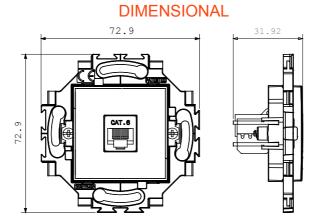

| Category       | Data socket   | Colour                    | White                |
|----------------|---------------|---------------------------|----------------------|
| Material       | Technopolymer | Finishing                 | Glossy               |
| Description    | RJ45          | Use category              | 6                    |
| Cables         | FTP           | Connection                | Toolless             |
| Number pairs   | 4             | Fixing                    | With clutches/Screws |
| Glow wire test | 850 °C        | Thermo-pressure with ball | 125 °C               |
| Standard       | EN 50173      |                           |                      |