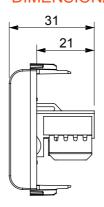

terial treatment can reduce bacterial growth by 99% within 24 hours and has been verified by certified laboratory testing in accordance with standard ISO 22196 (analysis of major strains of Staphylococcus aureus and E. coli bacterial species).

| Category     | Data socket                | Description  | RJ45         |
|--------------|----------------------------|--------------|--------------|
| Colour       | Glossy white               | Use category | 6            |
| Cables       | UTP                        | Connection   | Toolless     |
| Number pairs | 4                          | Standard     | EN 60603-7-4 |
| No. modules  | 1                          | Electrocod   | 3722         |
| Material     | Antibacterial tecnopolymer |              |              |



## **DIMENSIONAL**





## STANDARDS/APPROVALS