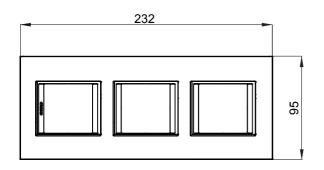

| Description    | 2+2+2 modules    |
|---------------------------------|-----------------------------------------------|----------------|------------------|
| Туре                            | Vertical                                      | Colour         | Ardesia absolute |
| Material                        | Technopolymer                                 | Finishing      | Glossy           |
| For support codes               | GW16821, GW16822, GW16823, GW16821N, GW16822N | Glow wire test | 650 °C           |
| Thermo-pressure with ball 70 °C |                                               | Standard       | EN 60669-1       |
| Electrocod                      | 0110                                          |                |                  |

## **DIMENSIONAL**





## **TECHNICAL SYMBOLOGY**



## STANDARDS/APPROVALS