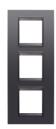

## **Product Data Sheet** GW16227YA

**CHORUSMART - Domestic range** 

| Family                          | LUX International                             | Description    | 2+2+2 modules    |
|---------------------------------|-----------------------------------------------|----------------|------------------|
| Туре                            | Vertical                                      | Colour         | Ardesia absolute |
| Material                        | Technopolymer                                 | Finishing      | Glossy           |
| For support codes               | GW16821, GW16822, GW16823, GW16821N, GW16822N | Glow wire test | 650 °C           |
| Thermo-pressure with ball 70 °C |                                               | Standard       | EN 60669-1       |
| Electrocod                      | 0110                                          |                |                  |