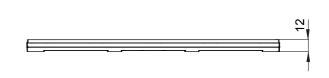

| Description    | 2+2+2 modules    |
|---------------------------------|-----------------------------------------------|----------------|------------------|
| Туре                            | Vertical                                      | Colour         | Ardesia absolute |
| Material                        | Technopolymer                                 | Finishing      | Glossy           |
| For support codes               | GW16821, GW16822, GW16823, GW16821N, GW16822N | Glow wire test | 650 °C           |
| Thermo-pressure with ball 70 °C |                                               | Standard       | EN 60669-1       |
| Electrocod                      | 0110                                          |                |                  |

## **DIMENSIONAL**





## **TECHNICAL SYMBOLOGY**



## STANDARDS/APPROVALS