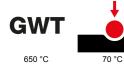

| Family         | LUX                      | Description               | 6 modules |
|----------------|--------------------------|---------------------------|-----------|
| Colour         | Natural beige monochrome | Material                  | Metal     |
| Finishing      | Opaque finish            | For support codes         | GW16806   |
| Glow wire test | 650 °C                   | Thermo-pressure with ball | 70 °C     |
| Standard       | EN 60669-1               | Electrocod                | 0110      |