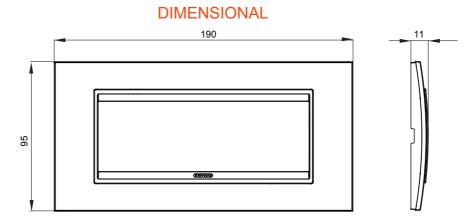

| Family         | LUX                      | Description               | 6 modules |
|----------------|--------------------------|---------------------------|-----------|
| Colour         | Natural beige monochrome | Material                  | Metal     |
| Finishing      | Opaque finish            | For support codes         | GW16806   |
| Glow wire test | 650 °C                   | Thermo-pressure with ball | 70 °C     |
| Standard       | EN 60669-1               | Electrocod                | 0110      |