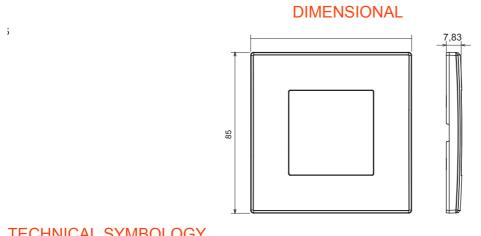

| Category                  | Plate         | Colour         | Dark grey  |
|---------------------------|---------------|----------------|------------|
| Material                  | Technopolymer | Finishing      | Glossy     |
| Description               | 1 gang        | Glow wire test | 650 °C     |
| Thermo-pressure with ball | 70 °C         | Standard       | EN 60669-1 |