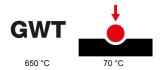

| Category                  | Plate         | Colour         | Light grey |
|---------------------------|---------------|----------------|------------|
| Material                  | Technopolymer | Finishing      | Glossy     |
| Description               | 1 gang        | Glow wire test | 650 °C     |
| Thermo-pressure with ball | 70 °C         | Standard       | EN 60669-1 |

## **TECHNICAL SYMBOLOGY**