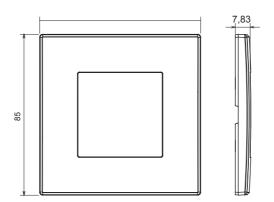

, characterised by an elegant appearance and classic shapes. The plates, made of technopolymer in seven colours and with different modularities, from 1 to 5-gang, can be installed in both horizontal and vertical positions. The series, developed around a core of monobloc devices, is available in two colours: white and ivory, both with a glossy finish. Expandable with ChorusSmart modular devices.

| Category                  | Plate         | Colour         | Cream      |
|---------------------------|---------------|----------------|------------|
| Material                  | Technopolymer | Finishing      | Glossy     |
| Description               | 1 gang        | Glow wire test | 650 °C     |
| Thermo-pressure with ball | 70 °C         | Standard       | EN 60669-1 |

## **DIMENSIONAL**



## **TECHNICAL SYMBOLOGY**



## STANDARDS/APPROVALS