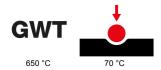

| Category                  | Plate         | Colour         | Cream      |
|---------------------------|---------------|----------------|------------|
| Material                  | Technopolymer | Finishing      | Glossy     |
| Description               | 1 gang        | Glow wire test | 650 °C     |
| Thermo-pressure with ball | 70 °C         | Standard       | EN 60669-1 |

## **TECHNICAL SYMBOLOGY**