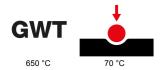

| Category                  | Plate         | Colour         | Anthracite grey |
|---------------------------|---------------|----------------|-----------------|
| Material                  | Technopolymer | Finishing      | Glossy          |
| Description               | 1 gang        | Glow wire test | 650 °C          |
| Thermo-pressure with ball | 70 °C         | Standard       | EN 60669-1      |