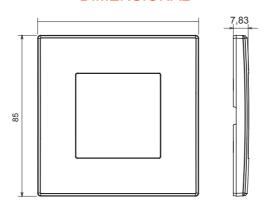

gant appearance and classic shapes. The plates, made of technopolymer in seven colours and with different modularities, from 1 to 5-gang, can be installed in both horizontal and vertical positions. The series, developed around a core of monobloc devices, is available in two colours: white and ivory, both with a glossy finish. Expandable with ChorusSmart modular devices.

| Category                  | Plate         | Colour         | Anthracite grey |
|---------------------------|---------------|----------------|-----------------|
| Material                  | Technopolymer | Finishing      | Glossy          |
| Description               | 1 gang        | Glow wire test | 650 °C          |
| Thermo-pressure with ball | 70 °C         | Standard       | EN 60669-1      |

## **DIMENSIONAL**



## **TECHNICAL SYMBOLOGY**



## STANDARDS/APPROVALS