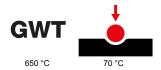

| Category                  | Plate         | Colour         | Ivory      |
|---------------------------|---------------|----------------|------------|
| Material                  | Technopolymer | Finishing      | Glossy     |
| Description               | 1 gang        | Glow wire test | 650 °C     |
| Thermo-pressure with ball | 70 °C         | Standard       | EN 60669-1 |

## **TECHNICAL SYMBOLOGY**