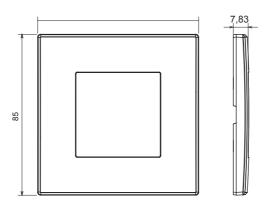

, characterised by an elegant appearance and classic shapes. The plates, made of technopolymer in seven colours and with different modularities, from 1 to 5-gang, can be installed in both horizontal and vertical positions. The series, developed around a core of monobloc devices, is available in two colours: white and ivory, both with a glossy finish. Expandable with ChorusSmart modular devices.

| Category                  | Plate         | Colour         | Ivory      |
|---------------------------|---------------|----------------|------------|
| Material                  | Technopolymer | Finishing      | Glossy     |
| Description               | 1 gang        | Glow wire test | 650 °C     |
| Thermo-pressure with ball | 70 °C         | Standard       | EN 60669-1 |

## **DIMENSIONAL**



## **TECHNICAL SYMBOLOGY**



## STANDARDS/APPROVALS