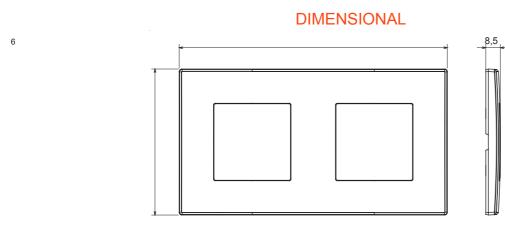

| Category                  | Plate         | Colour         | Hemp                |
|---------------------------|---------------|----------------|---------------------|
| Material                  | Technopolymer | Finishing      | Glossy              |
| Description               | 2 gang        | Туре           | Horizontal/Vertical |
| Centre distance           | 71 mm         | Glow wire test | 650 °C              |
| Thermo-pressure with ball | 70 °C         | Standard       | EN 60669-1          |