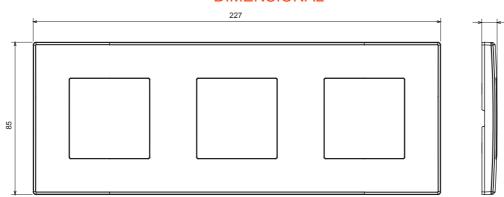

modularities, from 1 to 5-gang, can be installed in both horizontal and vertical positions. The series, developed around a core of monobloc devices, is available in two colours: white and ivory, both with a glossy finish. Expandable with ChorusSmart modular devices.

| Category                  | Plate         | Colour         | Light grey          |
|---------------------------|---------------|----------------|---------------------|
| Material                  | Technopolymer | Finishing      | Glossy              |
| Description               | 3 gang        | Туре           | Horizontal/Vertical |
| Centre distance           | 71 mm         | Glow wire test | 650 °C              |
| Thermo-pressure with ball | 70 °C         | Standard       | EN 60669-1          |

## **DIMENSIONAL**



## **TECHNICAL SYMBOLOGY**



## STANDARDS/APPROVALS