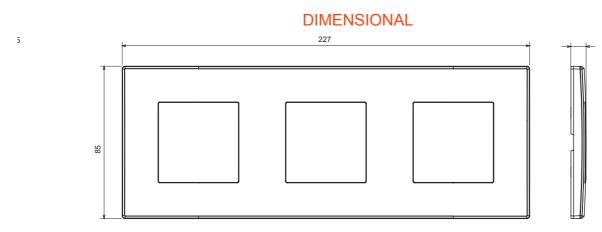

| Category                  | Plate         | Colour         | Hemp                |
|---------------------------|---------------|----------------|---------------------|
| Material                  | Technopolymer | Finishing      | Glossy              |
| Description               | 3 gang        | Туре           | Horizontal/Vertical |
| Centre distance           | 71 mm         | Glow wire test | 650 °C              |
| Thermo-pressure with ball | 70 °C         | Standard       | EN 60669-1          |