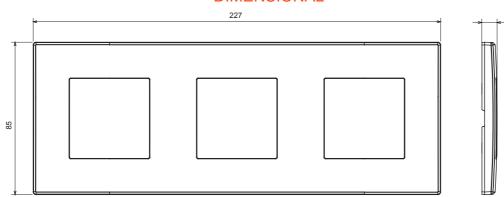

## **DIMENSIONAL**

| Category                  | Plate         | Colour         | White               |
|---------------------------|---------------|----------------|---------------------|
| Material                  | Technopolymer | Finishing      | Glossy              |
| Description               | 3 gang        | Туре           | Horizontal/Vertical |
| Centre distance           | 71 mm         | Glow wire test | 650 °C              |
| Thermo-pressure with ball | 70 °C         | Standard       | EN 60669-1          |