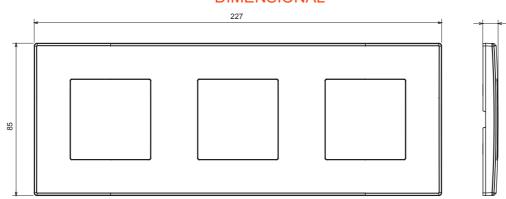

## **DIMENSIONAL**

| Category                  | Plate         | Colour         | Ivory               |
|---------------------------|---------------|----------------|---------------------|
| Material                  | Technopolymer | Finishing      | Glossy              |
| Description               | 3 gang        | Туре           | Horizontal/Vertical |
| Centre distance           | 71 mm         | Glow wire test | 650 °C              |
| Thermo-pressure with ball | 70 °C         | Standard       | EN 60669-1          |