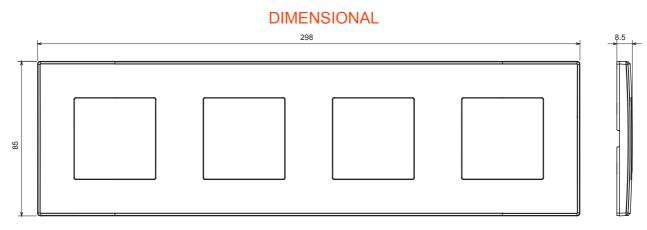

## Product Data Sheet GW35904AH

DAHLIA - Domestic range

Residential series suitable for installations on round and square boxes, characterised by an elegant appearance and classic shapes. The plates, made of technopolymer in seven colours and with different modularities, from 1 to 5-gang, can be installed in both horizontal and vertical positions. The series, developed around a core of monobloc devices, is available in two colours: white and ivory, both with a glossy finish. Expandable with ChorusSmart modular devices.

| Category                  | Plate         | Colour         | Hemp                |
|---------------------------|---------------|----------------|---------------------|
| Material                  | Technopolymer | Finishing      | Glossy              |
| Description               | 4 gang        | Туре           | Horizontal/Vertical |
| Centre distance           | 71 mm         | Glow wire test | 650 °C              |
| Thermo-pressure with ball | 70 °C         | Standard       | EN 60669-1          |