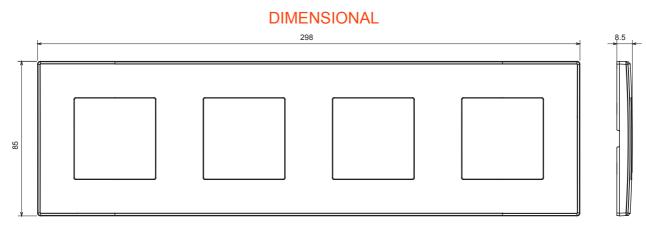

| Category                  | Plate         | Colour         | Anthracite grey     |
|---------------------------|---------------|----------------|---------------------|
| Material                  | Technopolymer | Finishing      | Glossy              |
| Description               | 4 gang        | Туре           | Horizontal/Vertical |
| Centre distance           | 71 mm         | Glow wire test | 650 °C              |
| Thermo-pressure with ball | 70 °C         | Standard       | EN 60669-1          |