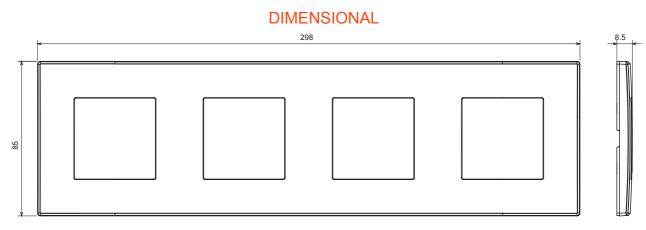

## Product Data Sheet GW35904AW

**DAHLIA - Domestic range** 

Residential series suitable for installations on round and square boxes, characterised by an elegant appearance and classic shapes. The plates, made of technopolymer in seven colours and with different modularities, from 1 to 5-gang, can be installed in both horizontal and vertical positions. The series, developed around a core of monobloc devices, is available in two colours: white and ivory, both with a glossy finish. Expandable with ChorusSmart modular devices.

| Category                  | Plate         | Colour         | White               |
|---------------------------|---------------|----------------|---------------------|
| Material                  | Technopolymer | Finishing      | Glossy              |
| Description               | 4 gang        | Туре           | Horizontal/Vertical |
| Centre distance           | 71 mm         | Glow wire test | 650 °C              |
| Thermo-pressure with ball | 70 °C         | Standard       | EN 60669-1          |