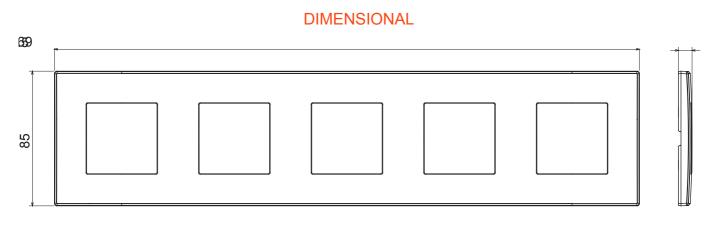

## Product Data Sheet GW35905AG

**DAHLIA - Domestic range** 

Residential series suitable for installations on round and square boxes, characterised by an elegant appearance and classic shapes. The plates, made of technopolymer in seven colours and with different modularities, from 1 to 5-gang, can be installed in both horizontal and vertical positions. The series, developed around a core of monobloc devices, is available in two colours: white and ivory, both with a glossy finish. Expandable with ChorusSmart modular devices.

| Category                  | Plate         | Colour         | Light grey          |
|---------------------------|---------------|----------------|---------------------|
| Material                  | Technopolymer | Finishing      | Glossy              |
| Description               | 5 gang        | Туре           | Horizontal/Vertical |
| Centre distance           | 71 mm         | Glow wire test | 650 °C              |
| Thermo-pressure with ball | 70 °C         | Standard       | EN 60669-1          |