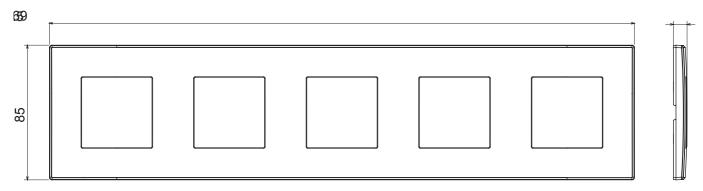

| Category                  | Plate         | Colour         | Anthracite grey     |
|---------------------------|---------------|----------------|---------------------|
| Material                  | Technopolymer | Finishing      | Glossy              |
| Description               | 5 gang        | Туре           | Horizontal/Vertical |
| Centre distance           | 71 mm         | Glow wire test | 650 °C              |
| Thermo-pressure with ball | 70 °C         | Standard       | EN 60669-1          |

## **DIMENSIONAL**