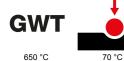

| Family         | ONE                   | Description               | 1 module                   |
|----------------|-----------------------|---------------------------|----------------------------|
| Colour         | White                 | Material                  | Antibacterial tecnopolymer |
| Finishing      | Glossy                | For support codes         | GW16802, GW16803, GW16803N |
| Glow wire test | 650 °C                | Thermo-pressure with ball | 70 °C                      |
| Standard       | EN 60669-1; ISO 22196 | Electrocod                | 0110                       |