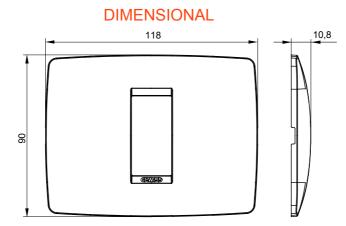

| Family         | ONE                   | Description               | 1 module                   |
|----------------|-----------------------|---------------------------|----------------------------|
| Colour         | White                 | Material                  | Antibacterial tecnopolymer |
| Finishing      | Glossy                | For support codes         | GW16802, GW16803, GW16803N |
| Glow wire test | 650 °C                | Thermo-pressure with ball | 70 °C                      |
| Standard       | EN 60669-1; ISO 22196 | Electrocod                | 0110                       |