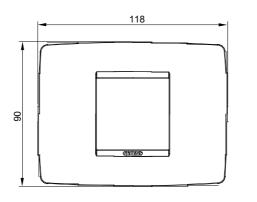

s and has been verified by certified laboratory testing in accordance with standard ISO 22196 (analysis of major strains of Staphylococcus aureus and E. coli bacterial species).

| Family         | ONE                   | Description               | 2 modules                  |
|----------------|-----------------------|---------------------------|----------------------------|
| Colour         | White                 | Material                  | Antibacterial tecnopolymer |
| Finishing      | Glossy                | For support codes         | GW16802, GW16803, GW16803N |
| Glow wire test | 650 °C                | Thermo-pressure with ball | 70 °C                      |
| Standard       | EN 60669-1; ISO 22196 | Electrocod                | 0110                       |

## **DIMENSIONAL**





## **TECHNICAL SYMBOLOGY**



## STANDARDS/APPROVALS