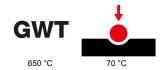

| Family         | ONE                   | Description               | 2 modules                  |
|----------------|-----------------------|---------------------------|----------------------------|
| Colour         | White                 | Material                  | Antibacterial tecnopolymer |
| Finishing      | Glossy                | For support codes         | GW16802, GW16803, GW16803N |
| Glow wire test | 650 °C                | Thermo-pressure with ball | 70 °C                      |
| Standard       | EN 60669-1; ISO 22196 | Electrocod                | 0110                       |

## STANDARDS/APPROVALS